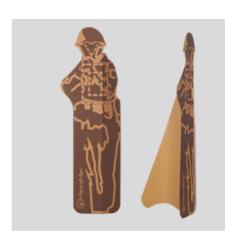

Mark'sMan Targets

This foldable human-size target made of 3mm cardboard. It is an ultimate tool for training with both - real firearms, and simulation weapons. Package bundle: 160cm human size target, Attachable support, User manual, Result table, Hits reset stickers.