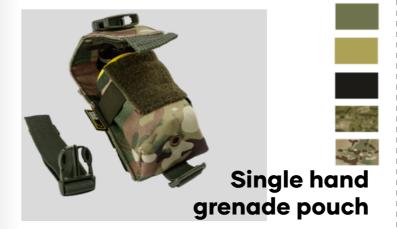

This pouch is compatible with the entire line of TAGinn grenades.  $\,$ 

It designed to be used with Velcro for a faster pull, or with a «Fastex» lock for the silent deployment. The special lids cover the Velcro surface to avoid noise during opening.