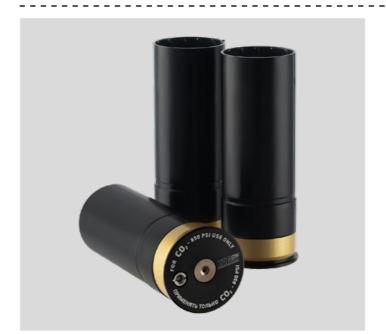

# **Shell HPA**

«Shell-HPA» is for high pressure air use ONLY.

It must be filled from the regular 850PSI regulated HPA paintball tank, using the upper part of the «FiSt-2». This device will throw the projectiles as far as our shell-less grenade launcher TAG-ML36 upgraded with HPA extension kit. The air temperature and humidity won't affect the velocity and ballistics of the shot anymore. The similar ballistic of TAG-ML36 launcher and «Shell-HPA» will allow you to use TAG-ML36 aiming device with any other grenade launchers.

# **Shell PRO EVO**

The «Shell-PRO EVO» is designed exclusively for CO<sub>2</sub> gas use. Compared to the previous model, it's significantly shorter, making it much easier to use with grenade launchers like the M203. The plastic barrel has been upgraded to fit any grenade launcher's barrel perfectly. The sealing system has also been improved, allowing you to keep the «Shell-PRO EVO» under pressure all day without risking O-ring damage. Maintenance requirements are minimal, making this model virtually maintenance-free.

# **FiSt-2** Filling Station

The «FiSt-2» is the filling station for «Shell-HPA,» «Shell-PRO EVO,» and «Shell Multi-R.» This redesigned adapter offers several key improvements. The new sealing method prevents O-ring damage during  $\rm CO_2$  tank replacement, even if pressure remains. It eliminates leaks between the nozzle and valve, even in cold weather. The tempered stainless steel nozzle ensures a perfect fit, reducing pressure loss. Compatible with both  $\rm CO_2$  and HPA, the adapter has no pressure left after filling, allowing easy removal without degassing.