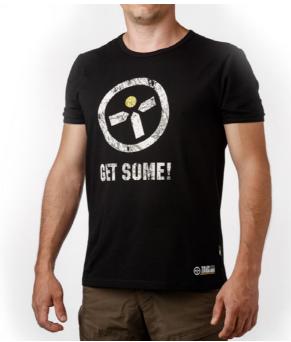

# **T-SHIRTS**

TAGinn T-Shirts are high-quality clothing made with discharge printing, combining 92% soft cotton and 8% spandex for optimal comfort in any weather. These shirts are designed to provide a comfortable fit, flexibility, and durability, making them ideal for both casual wear and active use. Available in a variety of fun and stylish designs, TAGinn T-Shirts allow you to express your individuality while enjoying the perfect balance of comfort and style. Whether for training, everyday use, or showing off your unique style, these shirts are a great choice.