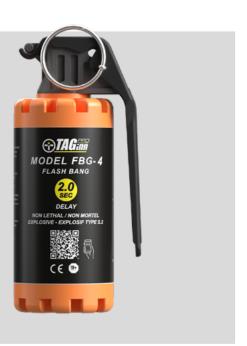

# FBG-4 Flash Bang

The FBG-4 is a pyrotechnic stun hand grenade that aims to divert the enemy's attention or temporarily disable them, allowing for a breach without killing anyone in the room. It's ideal for «hostage rescue» training scenarios. This «Flashbang» imitation grenade is suitable for indoor use and can be stored in standard 40mm ammo pouches, offering flexibility in close-quarters simulations.