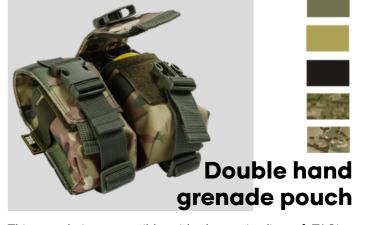

This pouch is compatible with the entire line of TAGinn grenades.

It is designed to be used with Velcro for the faster pull, or with a "Fastex" lock for the silent deployment. The special lids cover the Velcro surface to avoid a noise during opening.