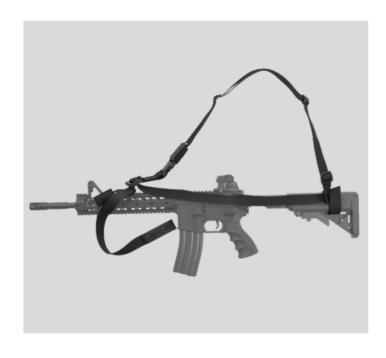

### **TAGsling «RUSH»**

«Rush» is the advanced sling with wide range of positions and ways of use. «Rush» has an ability to be transformed from 3 point position to 1 point position and back within the moment. It is good for use with any assault, hunting, sniper, or pump action rifles.