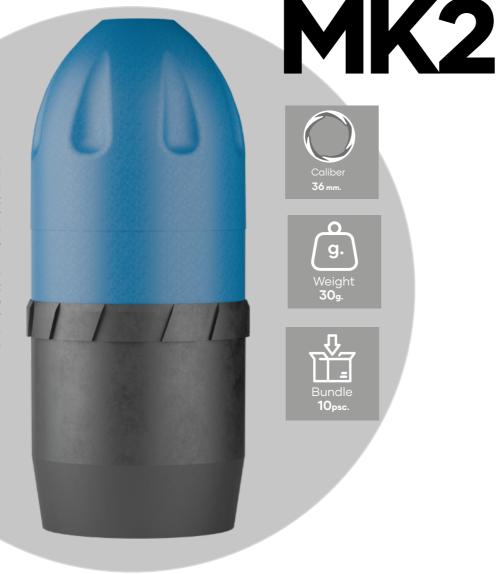

e, lightweight polyurethane foam and features a soft PU tip for added safety. Its spinning motion during flight ensures stability, providing the same exceptional accuracy and reliability in game or training environments.

# PALADIN

«Paladin» non-pyrotechnic marking projectile is compatible with all TAGinn launching devices, including the TAG-ML 36 launcher. Filled with non-toxic, food-grade powder that is easy to wash off, it's designed for safety and precision. Upon impact, the thin shell cracks, releasing powder to visibly mark the surface. The «Paladin» is perfect for use in anti-vehicle simulations, as it leaves a bright mark without causing any damage to the vehicle. This makes it ideal for training scenarios where marking hits is crucial, providing a realistic yet safe experience.





This projectile detonates on impact or 5 seconds after being fired if the target is missed. It offers a 2-in-1 capability, giving you the flexibility to make fast decisions in the field-whether to hit a vehicle, shoot through a window, or clear a trench. Its design allows for versatile use in various tactical scenarios, enhancing both training and mission-simulations with added realism and dynamic options.



The M203 offers inherent accuracy, allowing grenades to be placed into windows at 90 meters and bunker apertures at 50 meters. However, these ranges decrease as the angle of obliquity increases. Combat experience shows that M203 gunners struggle to consistently hit windows at 50 meters when aiming and firing quickly. Sharpen your skills with the «Pecker» dummy projectile, designed