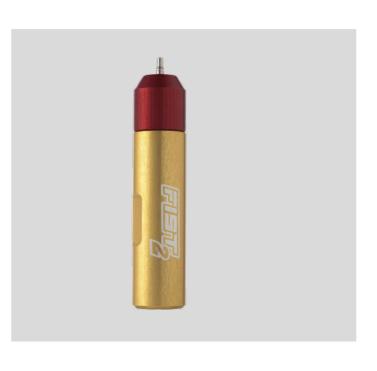

# **Shell HPA**

«Shell-HPA» is for high pressure air use ONLY.

It must be filled from the regular 850PSI regulated HPA paintball tank, using the upper part of the «FiSt-2». This device will throw the projectiles as far as our shell-less grenade launcher TAG-ML36 upgraded with HPA extension kit. The air temperature and humidity won't affect the velocity and ballistics of the shot anymore. The similar ballistic of TAG-ML36 launcher and «Shell-HPA» will allow you to use TAG-ML36 aiming device with any other grenade launchers.

# **FiSt-2** Filling Station

The «FiSt-2» is the filling station for «Shell-HPA,» «Shell-PRO EVO,» and «Shell Multi-R.» This redesigned adapter offers several key improvements. The new sealing method prevents O-ring damage during  $\rm CO_2$  tank replacement, even if pressure remains. It eliminates leaks between the nozzle and valve, even in cold weather. The tempered stainless steel nozzle ensures a perfect fit, reducing pressure loss. Compatible with both  $\rm CO_2$  and HPA, the adapter has no pressure left after filling, allowing easy removal without degassing.