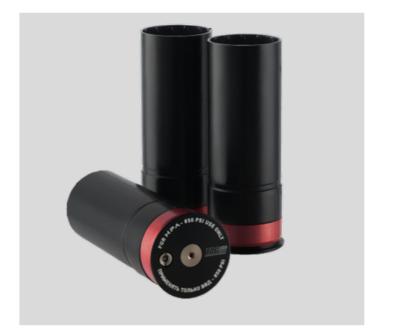

# **Shell HPA**

«Shell-HPA» is for high pressure air use ONLY.

It must be filled from the regular 850PSI regulated HPA paintball tank, using the upper part of the «FiSt-2». This device will throw the projectiles as far as our shell-less grenade launcher TAG-ML36 upgraded with HPA extension kit. The air temperature and humidity won't affect the velocity and ballistics of the shot anymore. The similar ballistic of TAG-ML36 launcher and «Shell-HPA» will allow you to use TAG-ML36 aiming device with any other grenade launchers.

# **Shell PRO EVO**

The «Shell-PRO EVO» is designed exclusively for CO<sub>2</sub> gas use. Compared to the previous model, it's significantly shorter, making it much easier to use with grenade launchers like the M203. The plastic barrel has been upgraded to fit any grenade launcher's barrel perfectly. The sealing system has also been improved, allowing you to keep the «Shell-PRO EVO» under pressure all day without risking O-ring damage. Maintenance requirements are minimal, making this model virtually maintenance-free.