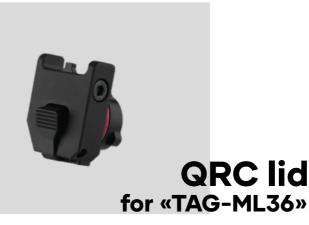

# Spare parts for launching devices

Lost or broke your Quick Reload Chamber lid? No worrieshere's a replacement ready for you. Designed to fit perfectly and get you back into action, this new lid ensures your equipment stays functional without any hassle. Don't let a small issue slow you down; grab a new lid and keep your gear in top shape.