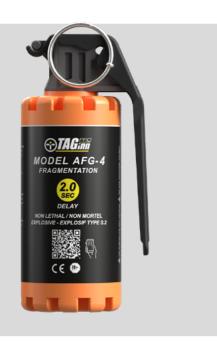

# AFG-4

The AFG-4 is a pyrotechnic hand grenade filled with dried peas and constructed with a foamed polyurethane and cardboard body. It features a lower sound report and smaller dimensions, making it ideal for indoor use. The compact size allows easy storage in standard 40mm ammo pouches, providing versatility and practicality for training scenarios.