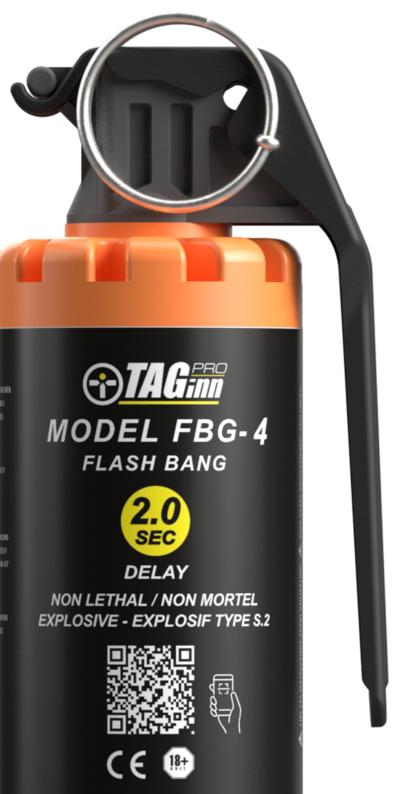

# FBG-4 Flash Bang

The FBG-4 is a pyrotechnic stun hand grenade that aims to divert the enemy's attention or temporarily disable them, allowing for a breach without killing anyone in the room. It's ideal for «hostage rescue» training scenarios. This «Flashbang» imitation grenade is suitable for indoor use and can be stored in standard 40mm ammo pouches, offering flexibility in close-quarters simulations.