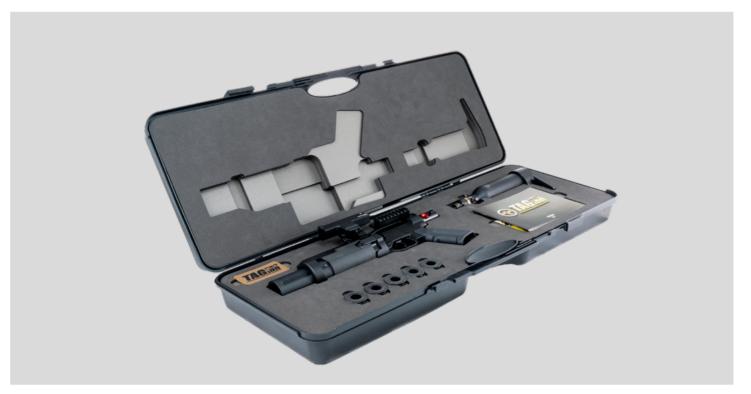

# **TAG-ML 36**

The TAG-ML36 Grenade Launcher, featuring a rifled TAGinn barrel, is a shell-less launcher designed to fire TAGinn projectiles without the need for a launching shell. This is a joint project between TAGinn and «Madritsch Weapon Technology.» The TAG-ML36 is a pneumatic training system for the ML-40 launcher by «Madritsch WT.» It can be mounted on any 20mm under-barrel rail or a dedicated chassis. Powered by a 12g CO $_{\rm 2}$  cartridge, the TAG-ML36 can fire 8-10 consistent shots per cartridge.

# Cases

12 reusable casings in a plastic bag. These reusable cases are essential for firing TAGinn projectiles from the TAG-ML36 grenade launcher. After each shot, you'll need to remove the casing, just as you would with a real grenade launcher. These casings are designed for repeated use, but during games or training, you may lose a few. No worries—additional reusable cases are available for purchase at a low price, ensuring you always have enough to continue your training or simulation.