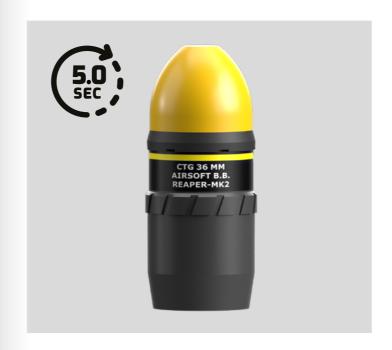

# **REAPER MK2 5.0**

This version of the "Reaper" pyrotechnic projectile is designed with a longer initiation time compared to the 3.5-second model. It activates 5 seconds after launch, extending its range to approximately 180 meters, making it ideal for scenarios requiring greater distance. Like the 3.5s model, it's made from trauma-safe, lightweight polyurethane foam and features a soft PU tip for added safety. Its spinning motion during flight ensures stability, providing the same exceptional accuracy and reliability in game or training environments.