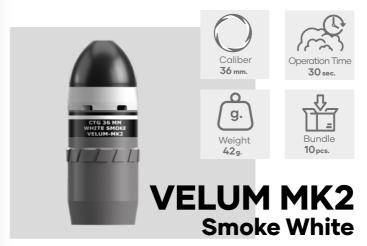

The «Velum MK2» is fast, accurate, and produces a dense smoke cloud. It is compatible with all our launching devices, including the TAG-ML36. Mark waypoints, deploy smokescreens, or blind opponents at distances over 150 meters-it's your decision, and now you can do it instantly. The «Velum» comes in a bundle of 10 individual projectiles. Use them strategically, and your squad will gain a decisive advantage in any scenario.