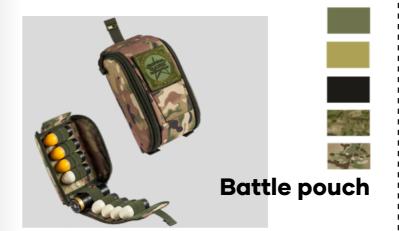

This pouch is compatible with the entire line of TAGinn grenades.  $\,$ 

It designed to be used with Velcro for a faster pull, or with a «Fastex» lock for the silent deployment. The special lids cover the Velcro surface to avoid noise during opening.

This pouch is compatible with the entire line of TAGinn grenades.

It is designed to be used with Velcro for the faster pull, or with a "Fastex" lock for the silent deployment. The special lids cover the Velcro surface to avoid a noise during opening.

This is universal carry pouch for the full range of TAGinn ammo and «Launching shells».

You can store up to 8 projectiles and/or shells in this pouch, plus the filling station and  $12g CO_2$  gas cartridges.