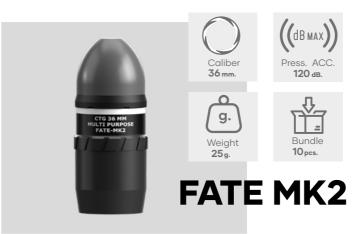

This projectile detonates on impact or 5 seconds after being fired if the target is missed. It offers a 2-in-1 capability, giving you the flexibility to make fast decisions in the field-whether to hit a vehicle, shoot through a window, or clear a trench. Its design allows for versatile use in various tactical scenarios, enhancing both training and mission-simulations with added realism and dynamic options.