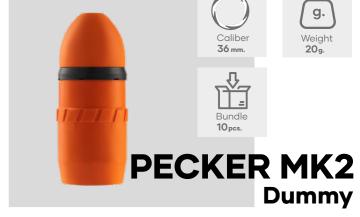

The M203 offers inherent accuracy, allowing grenades to be placed into windows at 90 meters and bunker apertures at 50 meters. However, these ranges decrease as the angle of obliquity increases. Combat experience shows that M203 gunners struggle to consistently hit windows at 50 meters when aiming and firing quickly. Sharpen your skills with the «Pecker» dummy projectile, designed to enhance training and improve accuracy in real-world scenarios.