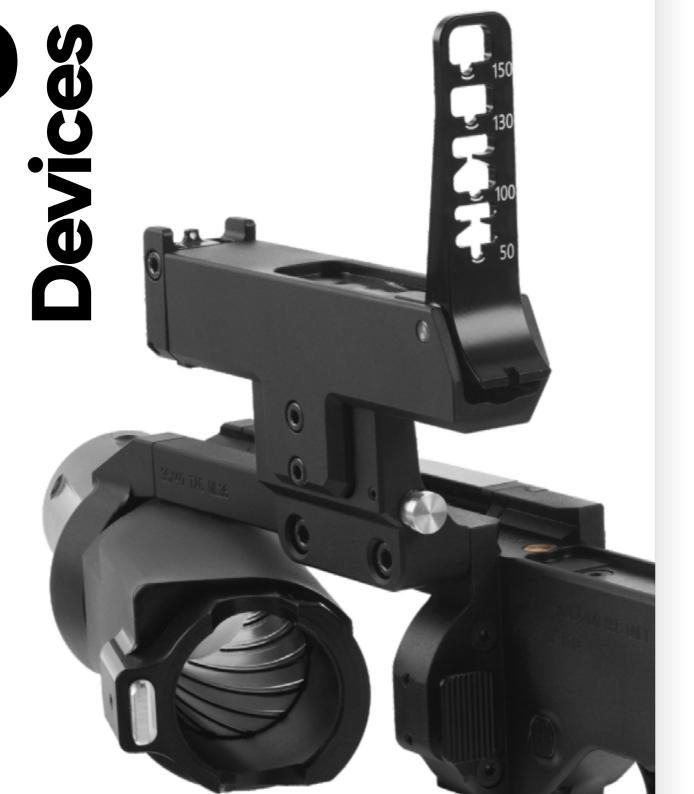

When using «Shell-HPA» or «Shell Multi R» with HPA propellant, this device is incredibly handy. The HPA aiming device can be easily attached to the side 20mm rail if your rifle has one. No more guesswork-just aim and hit your targets with precision. This tool enhances accuracy and ensures you stay on target during both training and simulation scenarios.