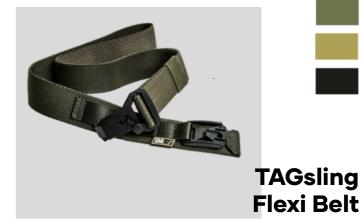

The smart design enables you to fill up and use your ammo in the most comfortable and fastest way possible.

This magnet-locking flexible waist belt is the comfortable solution to keep your pants in their place. It won't restrict you either while driving, crawling. In order to lock the belt, you simply set both parts of the buckle together, and the magnet will do the rest. The TAGinn Flexi-Belt may be used as an everyday accessory, or as a tactical belt. Despite the fact that the belt is flexible, you may put all your regular tactical loadout exactly like on any other tactical belts.