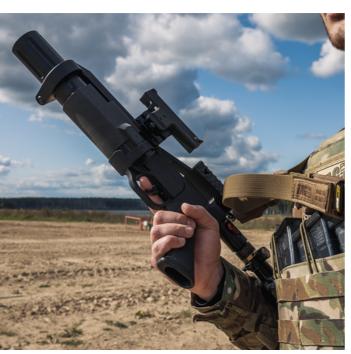

# **TAG-ML 36**

The TAG-ML36 Grenade Launcher, featuring a rifled TAGinn barrel, is a shell-less launcher designed to fire TAGinn projectiles without the need for a launching shell. This is a joint project between TAGinn and «Madritsch Weapon Technology.» The TAG-ML36 is a pneumatic training system for the ML-40 launcher by «Madritsch WT.» It can be mounted on any 20mm under-barrel rail or a dedicated chassis. Powered by a 12g CO $_{\rm 2}$  cartridge, the TAG-ML36 can fire 8-10 consistent shots per cartridge.