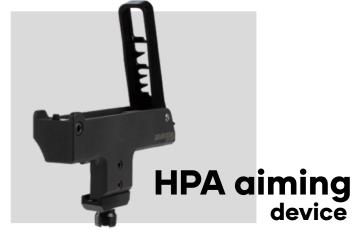

When using «Shell-HPA» or «Shell Multi R» with HPA propellant, this device is incredibly handy. The HPA aiming device can be easily attached to the side 20mm rail if your rifle has one. No more guesswork-just aim and hit your targets with precision. This tool enhances accuracy and ensures you stay on target during both training and simulation scenarios.