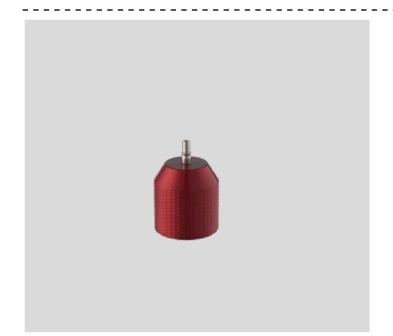

# **Shell PRO EVO**

The «Shell-PRO EVO» is designed exclusively for CO<sub>2</sub> gas use. Compared to the previous model, it's significantly shorter, making it much easier to use with grenade launchers like the M203. The plastic barrel has been upgraded to fit any grenade launcher's barrel perfectly. The sealing system has also been improved, allowing you to keep the «Shell-PRO EVO» under pressure all day without risking O-ring damage. Maintenance requirements are minimal, making this model virtually maintenance-free.