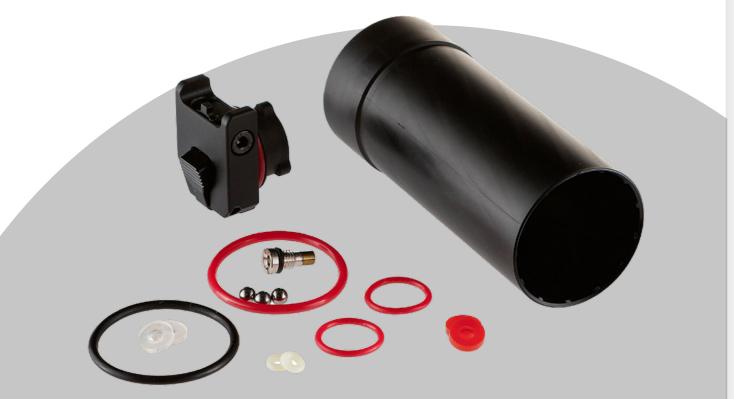

# Spare parts for launching devices

Lost or broke your Quick Reload Chamber lid? No worrieshere's a replacement ready for you. Designed to fit perfectly and get you back into action, this new lid ensures your equipment stays functional without any hassle. Don't let a small issue slow you down; grab a new lid and keep your gear in top shape.

When using «Shell-HPA» or «Shell Multi R» with HPA propellant, this device is incredibly handy. The HPA aiming device can be easily attached to the side 20mm rail if your rifle has one. No more guesswork-just aim and hit your targets with precision. This tool enhances accuracy and ensures you stay on target during both training and simulation scenarios.

Now you can eaily repair your «TAG-ML36» leakings if necessary.

Supporting all models of TAGinn «Shell» launchers

If your launcher's barrel is lost or broken, no need to worry—you can replace the barrel without buying a whole new launcher. This simple solution keeps your gear functional and saves you from unnecessary expense. Just swap out the barrel and you're ready to go.