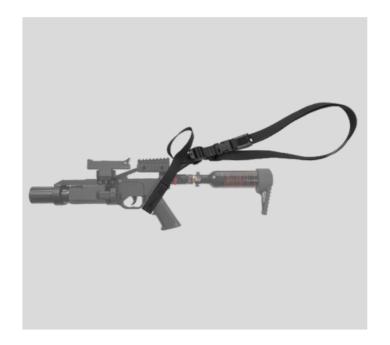

### **TAGsling «RUSH»**

«Rush» is the advanced sling with wide range of positions and ways of use. «Rush» has an ability to be transformed from 3 point position to 1 point position and back within the moment. It is good for use with any assault, hunting, sniper, or pump action rifles.

This sling has the same abilities as the «Rush» sling, but also may be used in few more ways. «PRO» is good for ANY types of medium/long barrel, or heavy personal weapons. It might be easily transformed from 3-point sling to an adjustable 2-point or fixed 2-point sling. You may carry your weapon in a «Backpack» style, like the biatlon athletes.