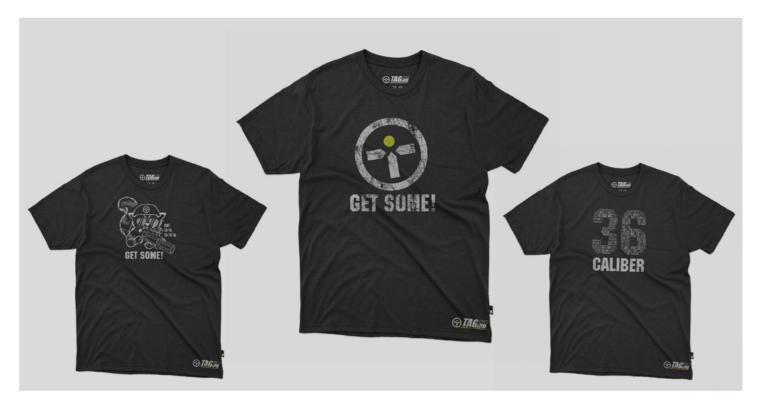

# **T-SHIRTS**

TAGinn T-Shirts are high-quality clothing made with discharge printing, combining 92% soft cotton and 8% spandex for optimal comfort in any weather. These shirts are designed to provide a comfortable fit, flexibility, and durability, making them ideal for both casual wear and active use. Available in a variety of fun and stylish designs, TAGinn T-Shirts allow you to express your individuality while enjoying the perfect balance of comfort and style. Whether for training, everyday use, or showing off your unique style, these shirts are a great choice.