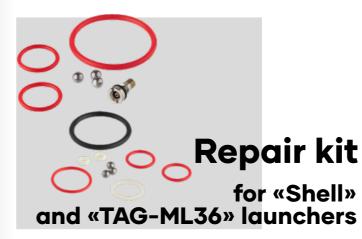

Now you can eaily repair your «TAG-ML36» leakings if necessary.

Supporting all models of TAGinn «Shell» launchers

If your launcher's barrel is lost or broken, no need to worry—you can replace the barrel without buying a whole new launcher. This simple solution keeps your gear functional and saves you from unnecessary expense. Just swap out the barrel and you're ready to go.