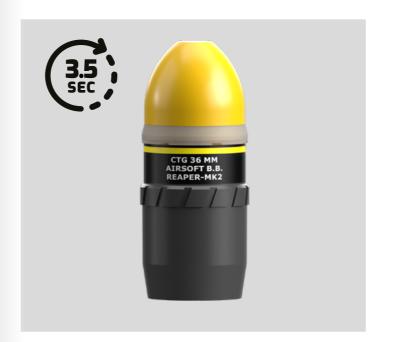

# **REAPER MK2 3.5**

This projectile is a pyrotechnic, commercially manufactured device that elevates your game or training to a new level. Made from trauma-safe, lightweight polyurethane foam, the "Reaper" now features a soft PU tip for added safety. Its incredible accuracy comes from the spinning motion during flight, stabilizing the grenade until initiation, which occurs 3.5 seconds after launch—covering a distance of about 130 meters. This balance of safety and precision makes the "Reaper" perfect for realistic game or training scenarios.