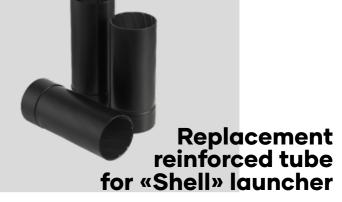

Now you can eaily repair your «TAG-ML36» leakings if necessary.

Supporting all models of TAGinn «Shell» launchers

If your launcher's barrel is lost or broken, no need to worry—you can replace the barrel without buying a whole new launcher. This simple solution keeps your gear functional and saves you from unnecessary expense. Just swap out the barrel and you're ready to go.