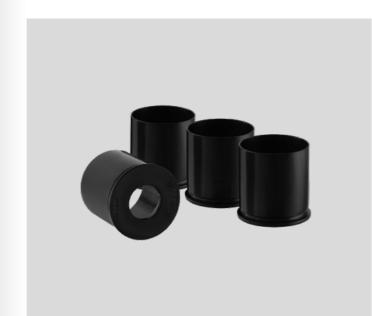

# Cases

12 reusable casings in a plastic bag. These reusable cases are essential for firing TAGinn projectiles from the TAG-ML36 grenade launcher. After each shot, you'll need to remove the casing, just as you would with a real grenade launcher. These casings are designed for repeated use, but during games or training, you may lose a few. No worries—additional reusable cases are available for purchase at a low price, ensuring you always have enough to continue your training or simulation.