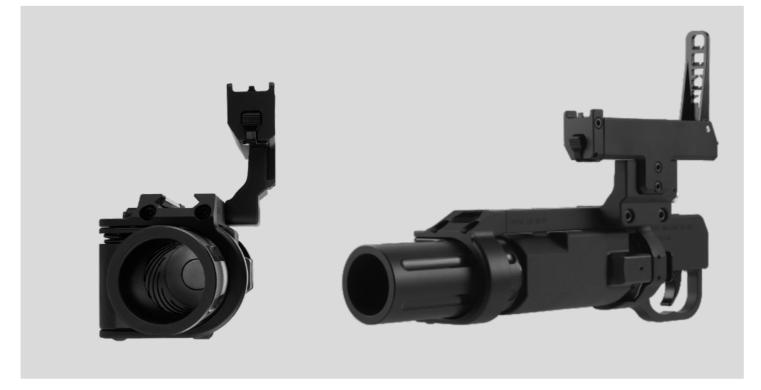

# **TAG-ML 36**

The TAG-ML36 Grenade Launcher, featuring a rifled TAGinn barrel, is a shell-less launcher designed to fire TAGinn projectiles without the need for a launching shell. This is a joint project between TAGinn and «Madritsch Weapon Technology.» The TAG-ML36 is a pneumatic training system for the ML-40 launcher by «Madritsch WT.» It can be mounted on any 20mm under-barrel rail or a dedicated chassis. Powered by a 12g CO $_{\rm 2}$  cartridge, the TAG-ML36 can fire 8-10 consistent shots per cartridge.