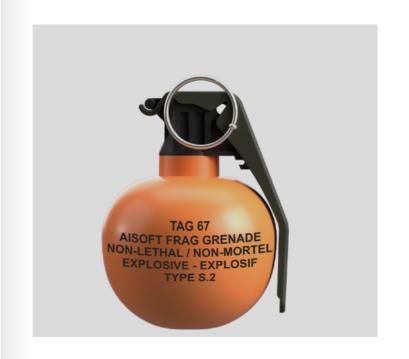

# **TAG-67**

The TAG-67 is a next-gen pyrotechnic MilSim device that replicates the iconic M67 hand grenade. This innovative design ensures safety and effectiveness during professional training scenarios. The TAG-67 easily fits in all standard pouches designed for M67 grenades. It is loaded with 6mm 0.20g BBs, offering reliable fragmentation with a radius of 10-12 meters. The new pyrotechnic system enhances safety without sacrificing performance, making it ideal for tactical simulations and realistic training exercises.