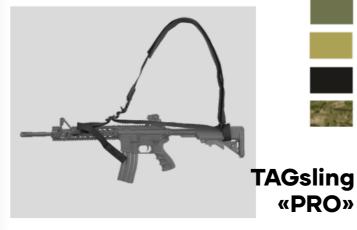

This sling has the same abilities as the «Rush» sling, but also may be used in few more ways. «PRO» is good for ANY types of medium/long barrel, or heavy personal weapons. It might be easily transformed from 3-point sling to an adjustable 2-point or fixed 2-point sling. You may carry your weapon in a «Backpack» style, like the biatlon athletes.