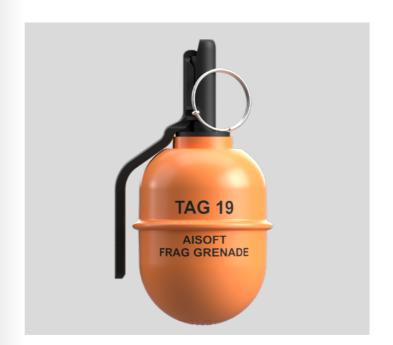

# **TAG-19**

This pyrotechnic hand grenade mimics the recognizable shape of the Russian RGD5 fragmentation grenade. Like the TAG-67, it contains multiple biodegradable BBs mixed with PEG to prevent rattling inside the durable polyurethane body. Our standard pyrotechnic component ensures a consistent and even distribution of fragments with a 10-12 meter radius. The design prioritizes both safety and performance, making it a reliable choice for tactical training and MilSim operations, where realism and effectiveness are key.